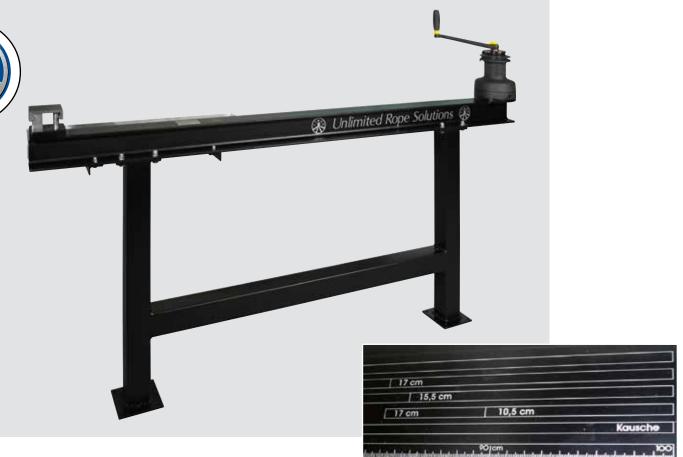

LIROS Splicing Bench 00146-0106

Professional splicing bench designed by LIROS to provide perfect working conditions for professional splicing and rigging. Features Antal-W48ST aluminium winch for pretensioning ropes. Special LIROS anchor point for making eye splices.

- (I) 2,00m x (w) 0,80m x (h) 1,20m
- also available without winch
- with detailed fid-length stencil for optimal splice lengths